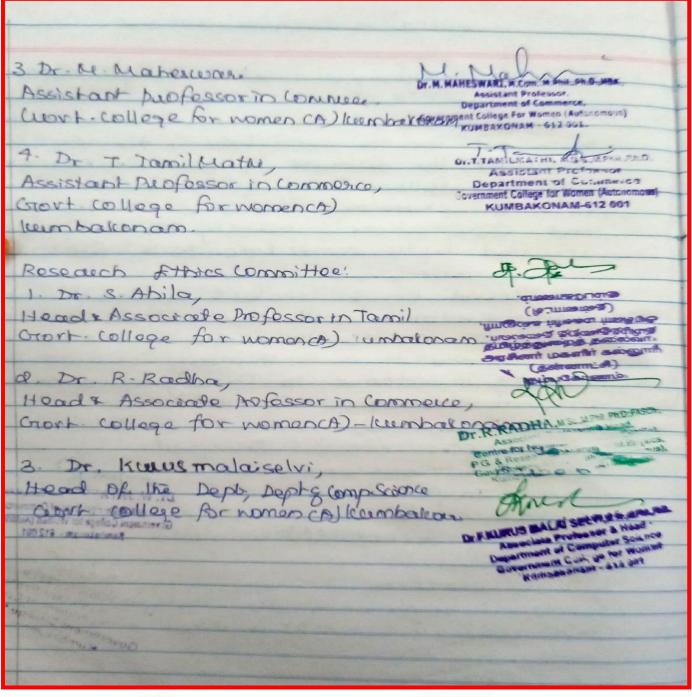

#### **KUMBAKONAM - 612 001**

Affiliated to Bharathidasan University

DST - CURIE Sponsored Institution
IV Cycle of Accreditation

|                                                                                                                   | 91                                                                                                                                                                                                   |
|-------------------------------------------------------------------------------------------------------------------|------------------------------------------------------------------------------------------------------------------------------------------------------------------------------------------------------|
| Research monitoring Cell:                                                                                         |                                                                                                                                                                                                      |
| 1. Dr. S. AKILA, Head & Associate professor in Tamil, Gori College for women (A), Kumbakonam.                     | தமிழ்த்துறைத் தலைவர்.<br>அற்கினர் மகளிர் கல்லூரி,<br>(தன்னாட்கி)                                                                                                                                     |
| 2. Dr. R. RADHA,  Head & Associate professor in physics Glove College for woman(A),  Kumba konam.                 | Dr.R.RADH \ MSc.MPhil.Ph.D.FAS( Associate tessor & Head, Centre for Non-mar Science (CeNSc) P.G. & Research Lepartment of Physici Govt College for Women (Autonomous Kumbakonam- 612 001. TN, India. |
| 3 Dr. F. KRUS MALAI SELVI,<br>Head S. Associate professor in Compu<br>Gova- LoNege for women (1),<br>Kumba Konam. | Dr.F.KURUS MALA/SELVI R.S. Brit. Associate Professor & Head - Department of Computer Schinds Government College for Work its Kumbakenam - 812 681                                                    |